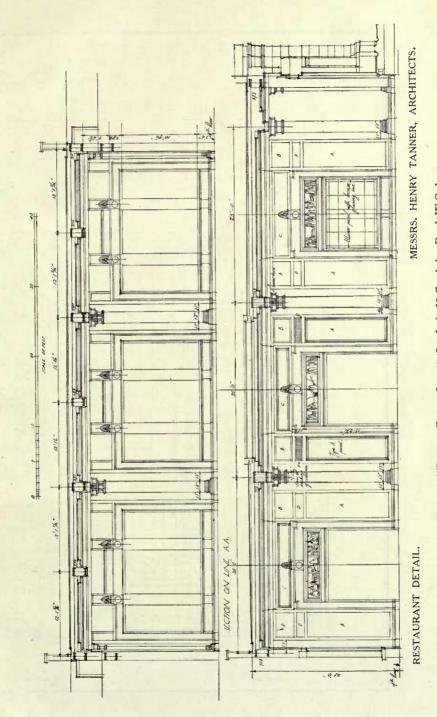

### MODERN BUSINESS PREMISES.

|                                                            | PAGE     |                                                  | PAGE                       |
|------------------------------------------------------------|----------|--------------------------------------------------|----------------------------|
| FRASER, PERCIVAL M., II, New Court, Lincoln's Inn Fields,  |          | TANNER, MESSRS. HENRY, 12, Regent Street, S.W.   |                            |
| W.C.1.                                                     |          | Main Entrance Front Detail Elevation             | 48~49                      |
| The Mill, Erith, Kent                                      | 26       | Ground Floor Plan                                | 50                         |
| GOLDSMITH, F. T. W., & WESTBVE, I, Verulam Buildings,      |          | Plans of Details                                 | 51                         |
| W.C.r.                                                     |          | Sections C.D. and A.B., Half-inch Detail, Centre |                            |
| Norway House, S.W.: Main Entrance                          | I        | Bay, Regent Street                               | 52-55                      |
| ,, Interior of Vestibule                                   | 4        | Half-inch Detail of Second Bay                   | 54                         |
| HAMP, STANLEY (Collcutt & Hamp), 20, Red Lion Square, W.C. |          | North Block Details, Fourth Floor                | 55                         |
| Nos. 2 and 4, St. Mary Axe, E.C.3: Interior Hall           | 16       | Library Detail                                   | 50                         |
| ,, Interior Hall                                           | 17       | Restaurant Detail                                | 55<br>56<br>57<br>57<br>61 |
| Halmle & Corbett, New York, and Bush House, Aldwych.       |          | Half-inch Detail of Pavilion on Regent St. Front | 57                         |
| Bush House, Aldwych, International Sales Building          | 2-3      | Entrance to Lifts                                | 01                         |
| Jones, Campbell, Son & Smithers, 9, Dowgate Hill, E.C.     |          | Main Staircase                                   | 61                         |
| New Premises, King William Street                          | 28       | Sections through Regent Street and Argyll Place  |                            |
| New Bank in Euston Road                                    | 64       | Elevations                                       | 62-65                      |
| Prince's House, Kingsway                                   | 29       | TREHEARN & NORMAN, Winsor House, Kingsway, W.C.  |                            |
| NIVEN & WIGGLESWORTH, 7, John Street, Bedford Row, W.C.    |          | Africa House, Kingsway: Main Entrance            | 6                          |
| Swedish Chamber of Commerce                                | 32       | ,, ,, Vestibule                                  | 7                          |
| RICHARDSON & GILL, 41, Russell Square, W.C.                | 10.00    | ,, ,, Main Facade                                | 8-9                        |
| Moorgate Hall Main Entrance Detail                         | 18       | ,, ,, Elevation                                  | 10                         |
| TANNER, MESSRS. HENRY, 12, Regent Street, S.W.             |          | " " Elevation                                    | II                         |
| Dickens & Jones' New Premises, Regent Street, W            | 33       | " " Detail                                       | 12-15                      |
| Detail                                                     | 34       | ,, ,, Back Elevation                             | 14                         |
| Side Entrance                                              | 35<br>36 | ", ", Third Floor Plan                           | 15                         |
| Front Elevation                                            | 36       | " " Ground Floor Plan                            | 20-21                      |
| Main Entrace to Regent Street                              | 37       | " " Detail                                       | 24-25                      |
| Ground Floor, Interior View                                | 38       | WALLIS. GILBERT & PARTNERS, 29, Roland Gardens,  |                            |
| Typical Sales Department                                   | 39       | Gloucester Road, W.                              |                            |
| Typical Sales Department                                   | 40       | General Electric Co., Witton, Birmingham—        |                            |
| Ladies Waiting Lounge                                      | 41       | Main Entrance                                    | 19                         |
| Back Elevation in Argyll Street                            | 42-43    | Administrative Office                            | 22                         |
| Elevation to Argyll Place                                  | 44       | Entrance Hall                                    | 25                         |
| Elevation to Little Argyll Street                          | 45       | Barker & Dobson, Liverpool                       | 27                         |
| Section on Line DD                                         | 46       | WILLS, F. R. GOULD                               |                            |
| Section AA                                                 | 47       | The Commercial Bank, Gracechurch Street, E.C     | 50-51                      |
|                                                            |          |                                                  |                            |